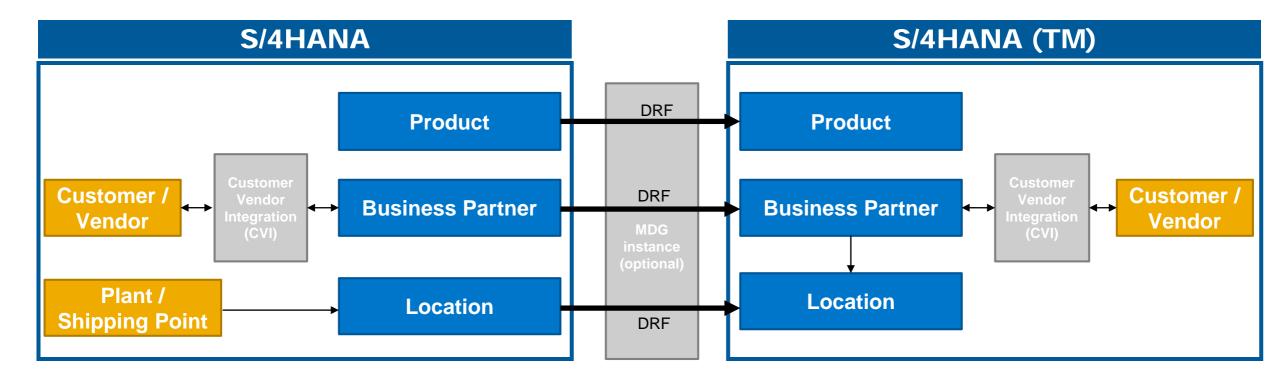

### Business Partner is leading entity in S/4HANA

- CVI is used to replicate to customer/vendor master and vice versa (for compatibility reasons; S/4HANA default behavior)
- Locations can be created out of Business Partner address (enhancement of S/4HANA TM 1709
- Web Service is used for Product, Business Partner and Location