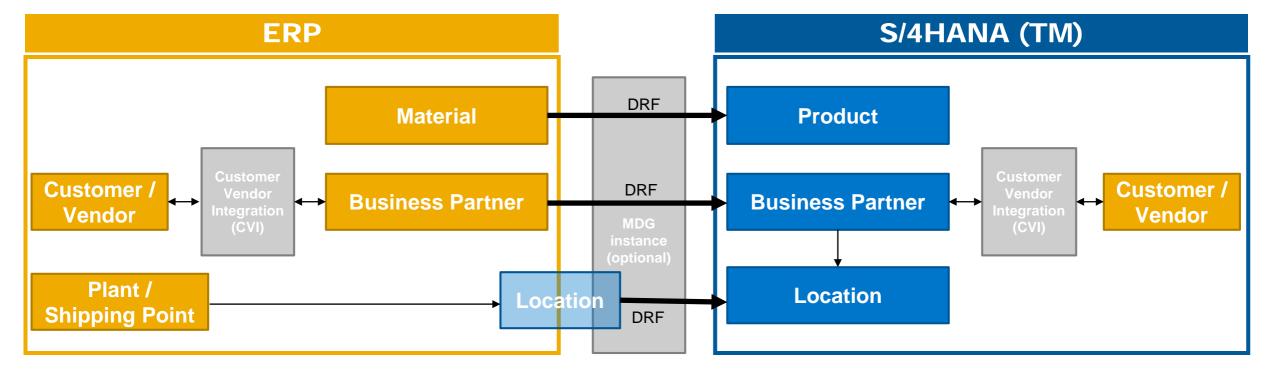

### Business Partner is leading entity in S/4HANA

- CVI is used in ERP to replicate customer/vendor master to Business Partner and vice versa
- Locations can be created out of Business Partner address (enhancement of S/4HANA TM 1709)
- Web Service is used for Business Partner, Location and IDOC for Material
- Plant/Shipping Point is mapped to location web service